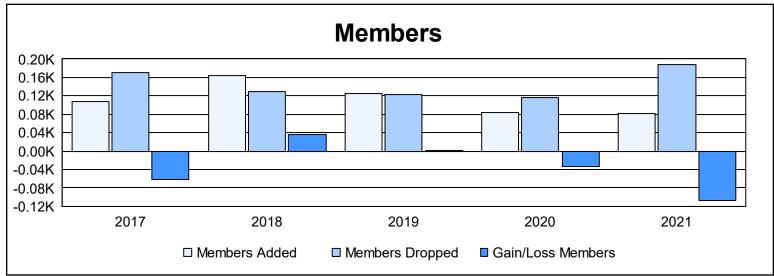

District 9 NE As of June 2021 Cumulative

| Year      | New<br>Clubs | Dropped<br>Clubs | Gain/<br>Loss<br>Clubs | New<br>Members | Charter<br>Members | Reinstate<br>Members | Transfer<br>Members | Total<br>Member<br>Added | Total<br>Members<br>Dropped | Gain/<br>Loss<br>Members |
|-----------|--------------|------------------|------------------------|----------------|--------------------|----------------------|---------------------|--------------------------|-----------------------------|--------------------------|
| 2016-2017 | 0            | 2                | -2                     | 102            | 0                  | 4                    | 2                   | 108                      | 170                         | -62                      |
| 2017-2018 | 1            | 1                | 0                      | 126            | 26                 | 7                    | 5                   | 164                      | 129                         | 35                       |
| 2018-2019 | 1            | 1                | 0                      | 91             | 26                 | 6                    | 1                   | 124                      | 123                         | 1                        |
| 2019-2020 | 0            | 1                | -1                     | 80             | 0                  | 1                    | 2                   | 83                       | 117                         | -34                      |
| 2020-2021 | 0            | 1                | -1                     | 75             | 0                  | 2                    | 4                   | 81                       | 188                         | -107                     |
| Average   | 0            | 1                | -1                     | 95             | 10                 | 4                    | 3                   | 112                      | 145                         | -33                      |